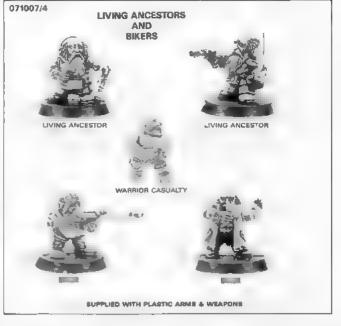

### 071007 **SQUAT WARRIORS** EACH TRADE SLEEVE CONTAINS 4 EACH OF BLISTERS 071007/1 AND 071007/2, 2 EACH

OF BLISTER 071007/3 AND 1 EACH OF BLISTERS 071007/4 AND 071007/5.

DESIGNED BY ALAN & MICHAEL Cognight & 1989 Genes Workshop Ltd. All rights reserved.